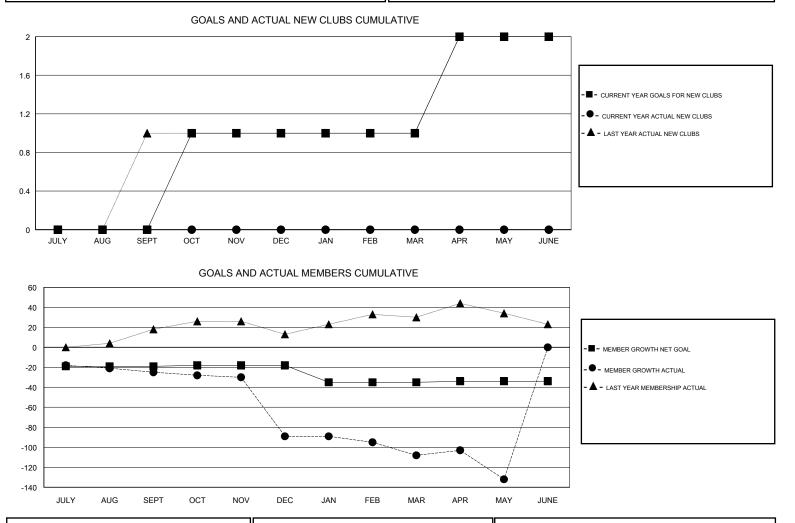

## GMT CA

| Clubs         |               |           |               | Members               |                           |                         |                                                    |
|---------------|---------------|-----------|---------------|-----------------------|---------------------------|-------------------------|----------------------------------------------------|
|               | RESULTS FOR   | 2017-2018 |               | RESULTS FOR 2017-2018 |                           |                         |                                                    |
| QUARTER       | NEW CLUB GOAL | NEW CLUBS | DROPPED CLUBS | QUARTER               | MEMBER GROWTH NET<br>GOAL | MEMBER GROWTH<br>ACTUAL | DROPPED<br>MEMBERS ACTUAL<br>(including transfers) |
| JULY/AUG/SEPT | 0             | 0         | 0             | JULY/AUG/SEPT         | -19                       | 25                      | 47                                                 |
| OCT/NOV/DEC   | 1             | 0         | 2             | OCT/NOV/DEC           | 1                         | 11                      | 73                                                 |
| JAN/FEB/MAR   | 0             | 0         | 0             | JAN/FEB/MAR           | -17                       | 24                      | 33                                                 |
| APR/MAY/JUNE  | 1             | 0         | 1             | APR/MAY/JUNE          | 1                         | 31                      | 37                                                 |